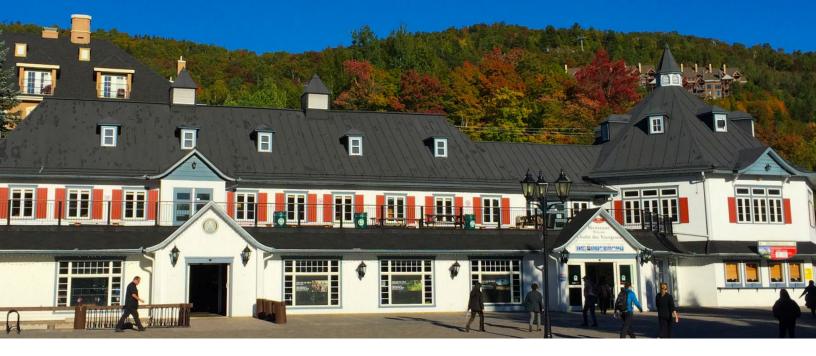

## **CHALET DES VOYAGEURS**

The Chalet des Voyageurs is located at the base of the pedestrian village, a few steps from the Cabriolet, hotels, shops and restaurants. The rustic character of its main room offers you a warm atmosphere.

### CHALET DES VOYAGEURS

Area of 2340 sq<sup>2</sup> (26x90) High ceiling 12 feet

## TERRACE OVERLOOKING THE PLACE DES VOYAGEURS

Capacity • 75 people

| _ |                                  |          |         | hahadaribahada<br>hahadaribahada<br>hahadaribada | \$\$\$\$<br>\$    | 000<br>000 |                |               |              | _ |
|---|----------------------------------|----------|---------|--------------------------------------------------|-------------------|------------|----------------|---------------|--------------|---|
|   | Room and area (PI <sup>2</sup> ) | Cocktail | Theater | School<br>setting                                | Half moon<br>of 5 | Banquet    | Kiosk<br>10x10 | Kiosk<br>8x10 | Kiosk<br>8x8 |   |
|   | Chalet des<br>voyageurs (2 340') | 275      | 200     | 150                                              | 100               | 160        | 13             | 15            | 17           |   |