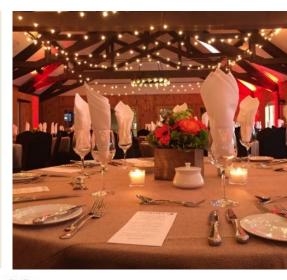

## **CHALET DES VOYAGEURS**

The Chalet des Voyageurs is located at the base of the pedestrian village, a few steps from the Cabriolet, hotels, shops and restaurants. The rustic character of its main room offers you a warm atmosphere.

#### Capacity

- 160 people banquet
- 275 people cocktail
- 200 people meeting